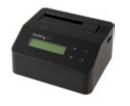

Access, clone and duplicate more hard drives with this **6-Bay Hard Drive Duplicator**. **SATDOCK5U3ER** 

Be confident that your office hard drives are erased securely with our **Standalone Eraser Dock**, which can print a receipt to a serial printer. **SDOCK1EU3P** 