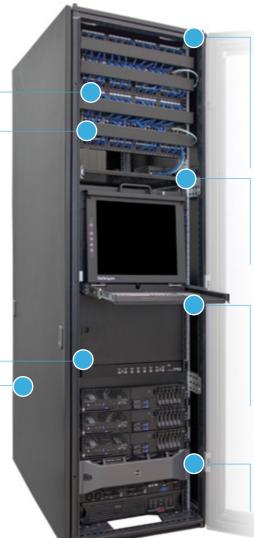

Cisco compatible quick release 10 Gb **SFP+ cables** up to 3m length. **SFPCMM1M** 

Wall-mount Racks RK812WALLOA

2-Post Racks 2POSTRACK42

4-Post Racks 4POSTRACK12U

Shelving and functional **accessories** keep your server racks secure, organized and well-ventilated.

CMDUCT1UX
UNISLDSHF19
CABSCREWM6B

CABSCREWM6B Cage Nuts
RKPNLTL1U Blanking Pane

Extend wired connections at speeds of up to 10G with a fibre media converter.

ET10GSFP

**KVM** consoles, switches and extenders maintain control of your local and remote servers.

RACKCOND1701 SV831DVIU SV565FXHD Consoles
Switches
Extenders

Keep servers and PDUs powered with 14G AWG power cords.

PXT100146

Our equipment meets or exceeds industry standards, is backed by comprehensive warranties and support, and is compatible with leading brands and universal specifications.